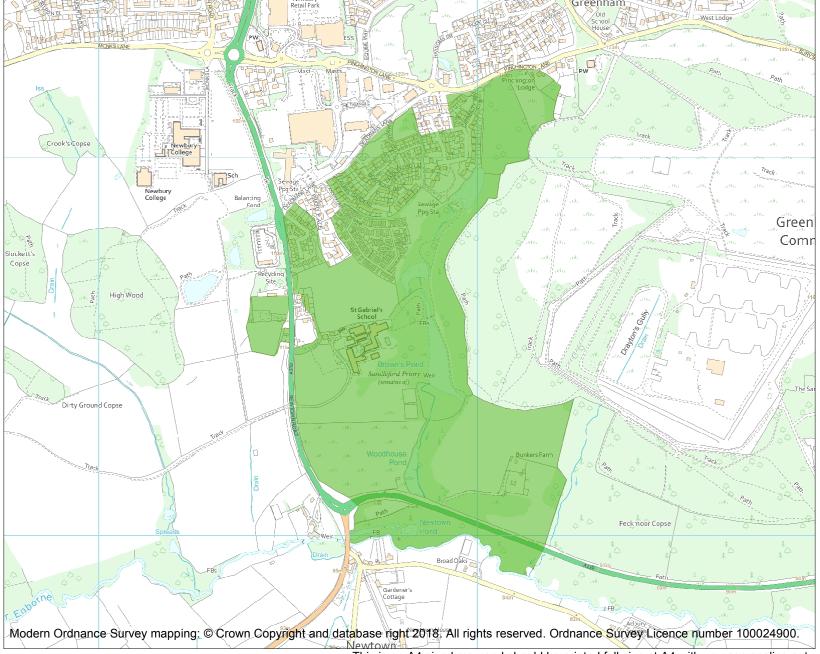

This is an A4 sized map and should be printed full size at A4 with no page scaling set.

Name: SANDLEFORD PRIORY

Heritage Category:

Park and Garden

1000333

List Entry No :

Grade:

County: Hampshire

District: West Berkshire, Basingstoke

and Deane

Parish: Greenham, Newtown

Each official record of a registered garden or other land contains a map. The map here has been translated from the official map and that process may have introduced inaccuracies. Copies of maps that form part of the official record can be obtained from Historic England.

This map was delivered electronically and when printed may not be to scale and may be subject to distortions. The map and grid references are for identification purposes only and must be read in conjunction with other information in the record.

List Entry NGR: SU4743264564

**Map Scale:** 1:10000

Print Date: 22 July 2024

HistoricEngland.org.uk